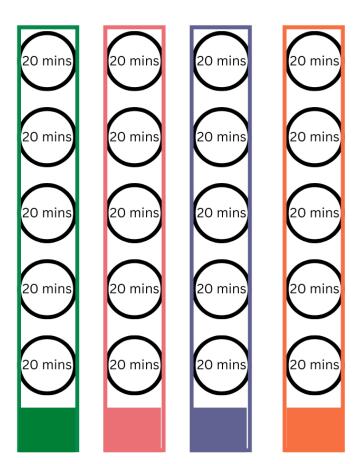

### feeding program and more!



### **My Passport**



Adventure Begins at Your Library



Terrebonne Parish

## Personal Information

Name:

Date of Birth:

Date of Issue: **Favorite Book:** 

Signature:



twenty minutes you will receive a reward. Simply mark off the day on days, bring your log to any one of the seven library branches to claim the reading log when you've met the goal. Once you've read enough your prize.

(while supplies last), along with an entry into the big prize raffle. With For the first five days, you will receive a Library yard sign and PRIZES every five days read after, you will earn a PRIZE and another raffle

programs, story times, crafts, summer Check out mytpl.org/srp for info on





### Mark your reading time





# WORLD TRAVELER

Collect passport stickers from visiting all of our libraries!





### Mark your reading time



Mark your reading time