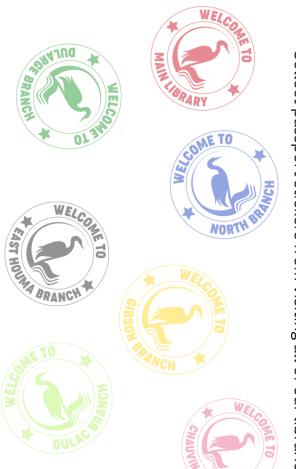

### feeding program and more!



### **My Passport**



Adventure Begins at Your Library



Terrebonne Parish

## Personal Information

Name:

Date of Birth:

Date of Issue: **Favorite Book:** 

Signature:



twenty minutes you will receive a reward. Simply mark off the day on days, bring your log to any one of the seven library branches to claim the reading log when you've met the goal. Once you've read enough your prize.

(while supplies last), along with an entry into the big prize raffle. With For the first five days, you will receive a Library yard sign and PRIZES every five days read after, you will earn a PRIZE and another raffle

programs, story times, crafts, summer Check out mytpl.org/srp for info on





### Mark your reading time





# WORLD TRAVELER

Collect passport stickers from visiting all of our libraries!





### Mark your reading time



Mark your reading time